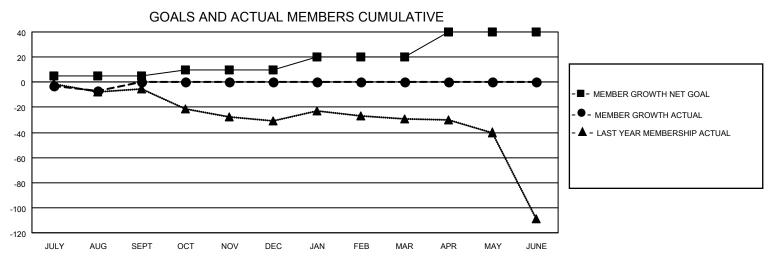

## District 110AN

| Clubs RESULTS FOR 2022-2023 |   |   |   | Members RESULTS FOR 2022-2023 |    |   |    |
|-----------------------------|---|---|---|-------------------------------|----|---|----|
|                             |   |   |   |                               |    |   |    |
| JULY/AUG/SEPT               | 0 | 0 | 1 | JULY/AUG/SEPT                 | 5  | 6 | 12 |
| OCT/NOV/DEC                 | 0 | 0 | 0 | OCT/NOV/DEC                   | 5  | 0 | 0  |
| JAN/FEB/MAR                 | 1 | 0 | 0 | JAN/FEB/MAR                   | 10 | 0 | 0  |
| APR/MAY/JUNE                | 1 | 0 | 0 | APR/MAY/JUNE                  | 20 | 0 | 0  |